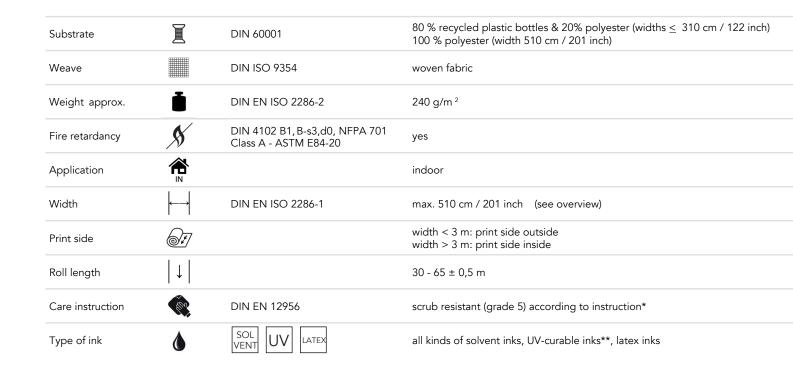

## Advantages

- matt surface
- available in large width
- no curling
- dirt repellent
- opaque
- trimming cold (no fraying)
- REACH compliant

## **Applications**

- roll up
- banner
- frontlit
- frame tensioning systems
- art reproduction
- wall covering\*\*\*

please have a look at the cleaning instructions on www.cmyuk.com

\*\* please consider the risk of curling because UV-curable inks will still be hardening after a while