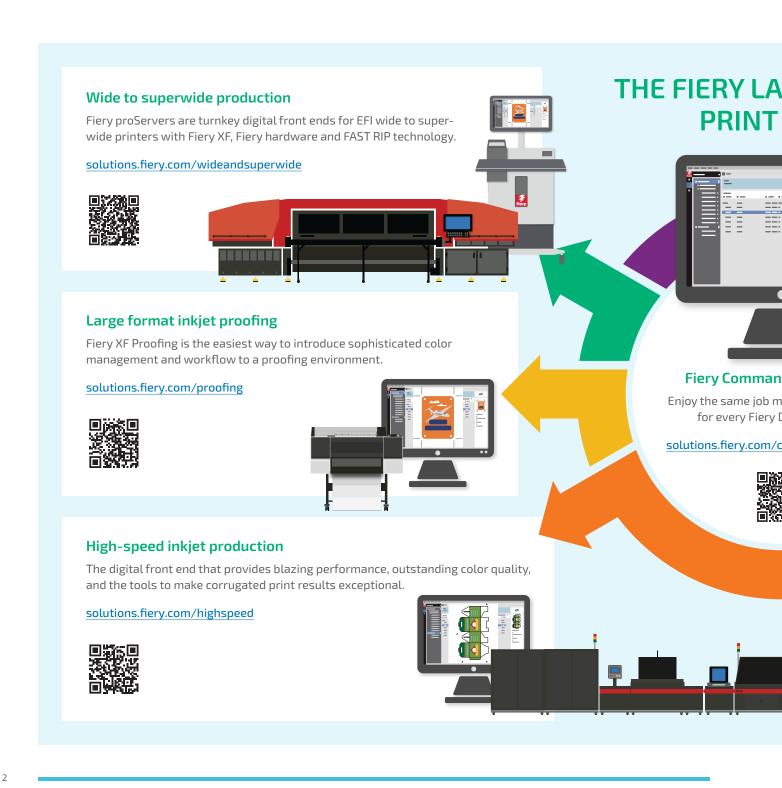

## Fiery solutions for large format applications

Fiery's portfolio of printer-focused digital front ends provide the most complete solutions whatever digital industry, application, or product being produced. All jobs can be centrally managed with the world's most popular digital print management interface — Fiery® Command WorkStation<sup>®</sup>.

The modular software architecture allows you to add options such as additional printer drivers, advanced color features and production functionalities to grow according to changing business needs. Contact Fiery or your local reseller to purchase options listed below.