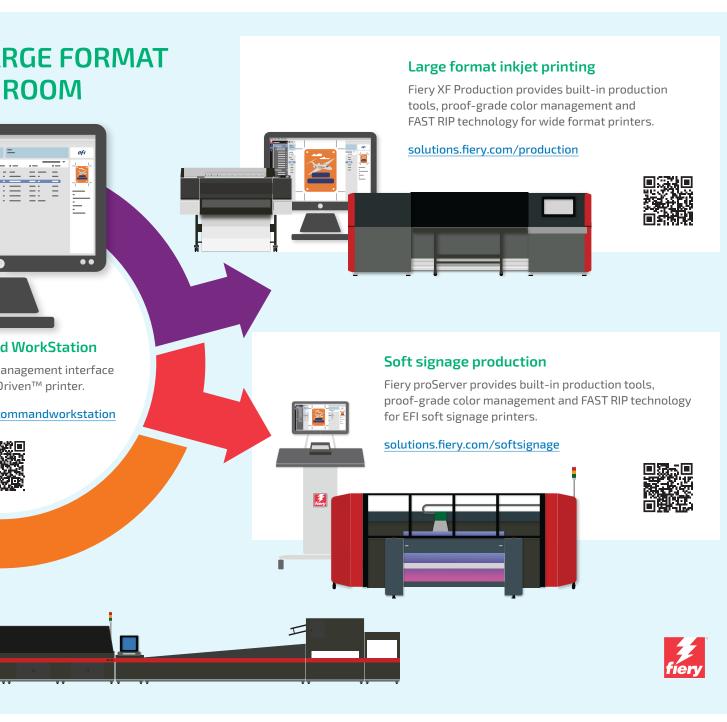

## Fiery solutions for large format applications

Fiery's portfolio of printer-focused digital front ends provide the most complete solutions whatever digital industry, application, or product being produced. All jobs can be centrally managed with the world's most popular digital print management interface — Fiery® Command WorkStation<sup>®</sup>.

The modular software architecture allows you to add options such as additional printer drivers, advanced color features and production functionalities to grow according to changing business needs. Contact Fiery or your local reseller to purchase options listed below.