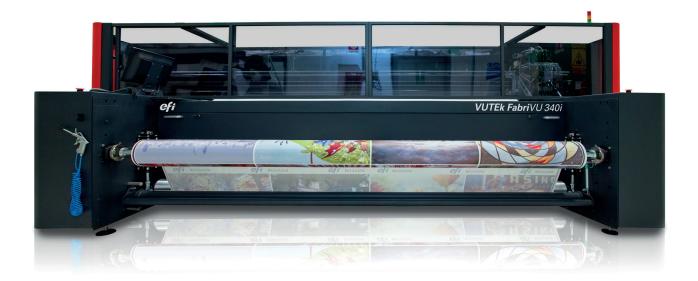

The EFI™ VUTEk® FabriVU 340i dye-sublimation printer offers production level speeds, outstanding image quality, and inline fixation capability. It allows you to direct print to fabric and sublimate inline for one-offs that are immediately ready for finishing and shipping.

#### At a glance

- 3.4-metre wide aqueous-based soft signage printer with new EFI platen and extraction technology system that enables product to be sublimated inline
- Dramatic four-colour printing with a wide colour gamut and deep colour saturation for exceptional fabric display graphics
- Ultra-high resolution up to 2,400 dpi and four level greyscale printing with 4pL to 18pL drop sizes
- Production speeds up to 250 m<sup>2</sup> per hour
- Prints direct to fabric with inline fixation for graphics that are immediately ready for finishing and packing
- Inline sublimation can be turned off and paper transfer can be leveraged if off-line sublimation is available